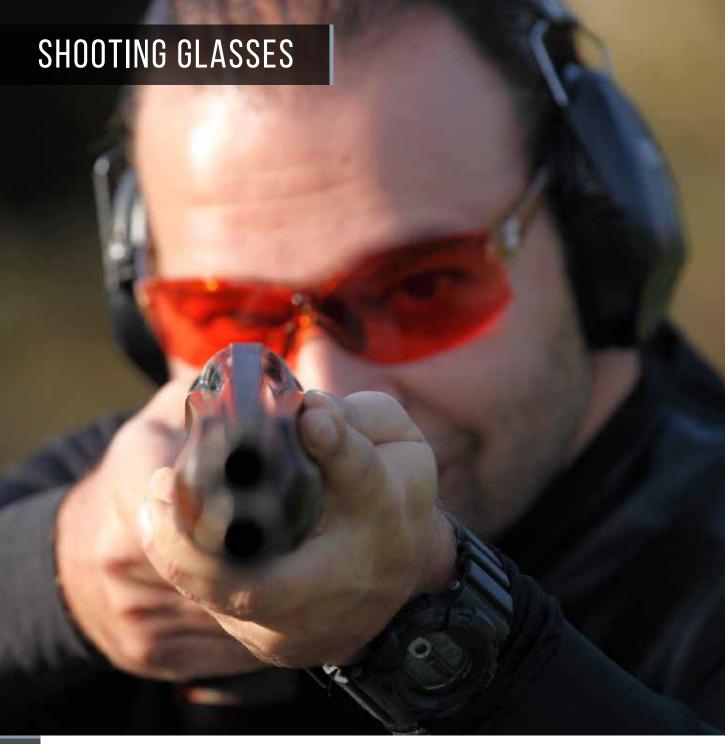

polarized lens materials block out glare from light reflecting off water for more relaxed vision.





CAPRI POLARIZED LENS WITH MULTI COATING



LAZIO



FERRARA









#### POLARIZED DRIVERS



Reliable and roadworthy. Genuine copper polarized lenses are perfect for driving and improve contrast.



STIRLING



CIRCUIT



ACCELERATE



MONTE CARLO



**POLE POSITION** 





POLARIZED NIGHT DRIVER

## DRIVERS



Take the fast route with sunglasses designed for driving day or night.





CRUISER



TOP GEAR



ROADSTER



RALLY



QUATTRO



DAYTONA



CHICANE



**GRAND PRIX** 



TURBO

#### **NIGHT DRIVERS**



Eyelevel night driving glasses feature lenses which make night vision more comfortable by helping reduce fatigue and eye strain caused by headlight glare.



NIGHT DRIVER 1







#### Shooting Glasses Set with Optical Insert







#### POLARIZED INTERCHANGEABLE SUNGLASSES













**AVENGER** 





















TURBINE



LIGHTNING



VELOCITY



PHOENIX











REGULAR



MEDIUM



**REGULAR SPORTS** 



MEDIUM SPORTS YELLOW



**REGULAR AMBER** 



**MEDIUM AMBER** 





POLARIZED NIGHT DRIVER

## **POLARIZED OVERGLASSES** Designed to fit on top of glasses and provide extra comfort and protection. The Polarized lens material provides sharper vision in any light condition and reduces glare. Each pair is supplied with a protective case. Slim dimensions: frame width 140mm Lens width 55mm, lens height 35mm Regular dimensions: frame width 140mm Lens width 60mm, lens height 45mm Medium dimensions: frame width 150mm Lens width 65mm, lens height 45mm