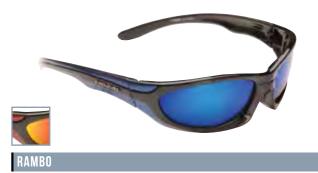

## POLARIZED SPORTS

ULTRA VIOLET Polarized GLARE BLOCKING

Enjoy fun and freedom with high performance sports styles. Genuine polarized lenses are suitable for all outdoor sports and activities.

CLEARWATER POLARIZED LENS WITH MULTI COATING

GRAYLING

BREAKWATER POLARIZED LENS WITH MULTI COATING

RESURGENCE

**CARP** GLARE BLOCKING SIDE SHIELDS

SUNSEEKER POLARIZED LENS WITH MULTI COATING

CHAMELEON

CROSSFIRE POLARIZED LENS WITH MULTI COATING

FLYER