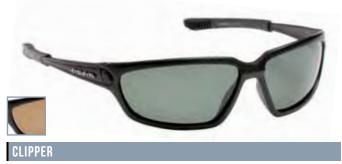

GRAYLING

BREAKWATER POLARIZED LENS WITH MULTI COATING

RESURGENCE

**CARP** GLARE BLOCKING SIDE SHIELDS

SUNSEEKER POLARIZED LENS WITH MULTI COATING

CHAMELEON

CROSSFIRE POLARIZED LENS WITH MULTI COATING

FLYER