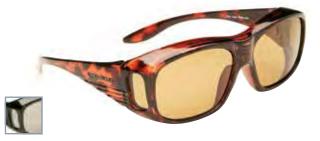

## **POLARIZED OVERGLASSES** Designed to fit on top of glasses and provide extra comfort and protection. The Polarized lens material provides sharper vision in any light condition and reduces glare. Each pair is supplied with a protective case. Slim dimensions: frame width 140mm Lens width 55mm, lens height 35mm Regular dimensions: frame width 140mm Lens width 60mm, lens height 45mm Medium dimensions: frame width 150mm Lens width 65mm, lens height 45mm