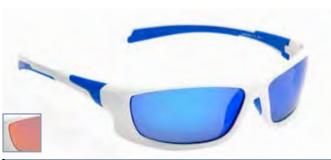

## POLARIZED SPORTS

ULTRA VIOLET Polarized GLARE BLOCKING

Enjoy fun and freedom with high performance sports styles. Genuine polarized lenses are suitable for all outdoor sports and activities.

CLEARWATER POLARIZED LENS WITH MULTI COATING

GRAYLING

BREAKWATER POLARIZED LENS WITH MULTI COATING

RESURGENCE

**CARP** GLARE BLOCKING SIDE SHIELDS

SUNSEEKER POLARIZED LENS WITH MULTI COATING

CHAMELEON

CROSSFIRE POLARIZED LENS WITH MULTI COATING

FLYER