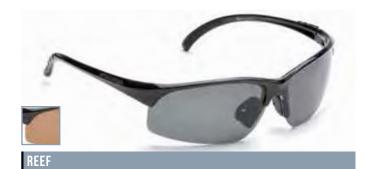

GRAYLING

BREAKWATER POLARIZED LENS WITH MULTI COATING

RESURGENCE

**CARP** GLARE BLOCKING SIDE SHIELDS

SUNSEEKER POLARIZED LENS WITH MULTI COATING

CHAMELEON

CROSSFIRE POLARIZED LENS WITH MULTI COATING

FLYER