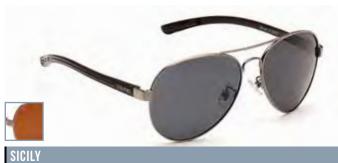

#### POLARIZED DRIVERS

Reliable and roadworthy. Genuine copper polarized lenses are perfect for driving and improve contrast.

STIRLING

CIRCUIT

ACCELERATE

MONTE CARLO

**POLE POSITION** 

POLARIZED NIGHT DRIVER