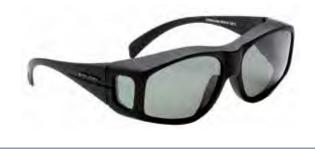

## **POLARIZED OVERGLASSES** Designed to fit on top of glasses and provide extra comfort and protection. The Polarized lens material provides sharper vision in any light condition and reduces glare. Each pair is supplied with a protective case. Slim dimensions: frame width 140mm Lens width 55mm, lens height 35mm Regular dimensions: frame width 140mm Lens width 60mm, lens height 45mm Medium dimensions: frame width 150mm Lens width 65mm, lens height 45mm