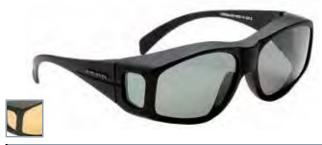

## **POLARIZED OVERGLASSES** Designed to fit on top of glasses and provide extra comfort and protection. The Polarized lens material provides sharper vision in any light condition and reduces glare. Each pair is supplied with a protective case. Slim dimensions: frame width 140mm Lens width 55mm, lens height 35mm Regular dimensions: frame width 140mm Lens width 60mm, lens height 45mm Medium dimensions: frame width 150mm Lens width 65mm, lens height 45mm