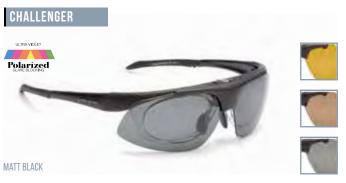

#### Shooting Glasses Set with Optical Insert

#### POLARIZED INTERCHANGEABLE SUNGLASSES

**AVENGER** 

TURBINE

LIGHTNING

VELOCITY

PHOENIX

REGULAR

MEDIUM