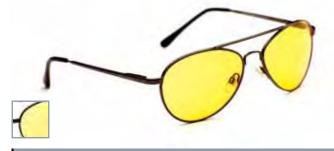

#### **NIGHT DRIVERS**

Eyelevel night driving glasses feature lenses which make night vision more comfortable by helping reduce fatigue and eye strain caused by headlight glare.

NIGHT DRIVER 1