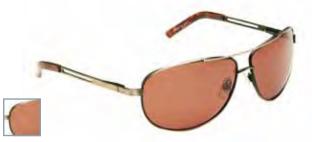

## DRIVERS

Take the fast route with sunglasses designed for driving day or night.

CRUISER

TOP GEAR

ROADSTER

RALLY

QUATTRO

DAYTONA