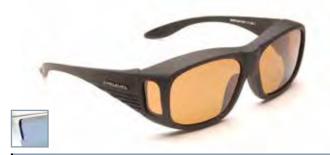

## **POLARIZED OVERGLASSES** Designed to fit on top of glasses and provide extra comfort and protection. The Polarized lens material provides sharper vision in any light condition and reduces glare. Each pair is supplied with a protective case. Slim dimensions: frame width 140mm Lens width 55mm, lens height 35mm Regular dimensions: frame width 140mm Lens width 60mm, lens height 45mm Medium dimensions: frame width 150mm Lens width 65mm, lens height 45mm