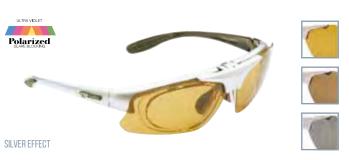

#### POLARIZED INTERCHANGEABLE SUNGLASSES

**AVENGER** 

TURBINE

LIGHTNING

VELOCITY

PHOENIX

REGULAR

MEDIUM