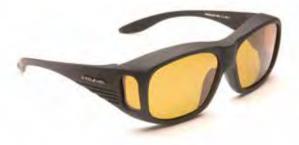

## **POLARIZED OVERGLASSES** Designed to fit on top of glasses and provide extra comfort and protection. The Polarized lens material provides sharper vision in any light condition and reduces glare. Each pair is supplied with a protective case. Slim dimensions: frame width 140mm Lens width 55mm, lens height 35mm Regular dimensions: frame width 140mm Lens width 60mm, lens height 45mm Medium dimensions: frame width 150mm Lens width 65mm, lens height 45mm