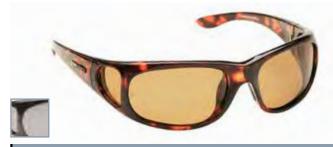

#### POLARIZED DRIVERS

Reliable and roadworthy. Genuine copper polarized lenses are perfect for driving and improve contrast.

STIRLING

CIRCUIT

ACCELERATE

MONTE CARLO

**POLE POSITION** 

POLARIZED NIGHT DRIVER