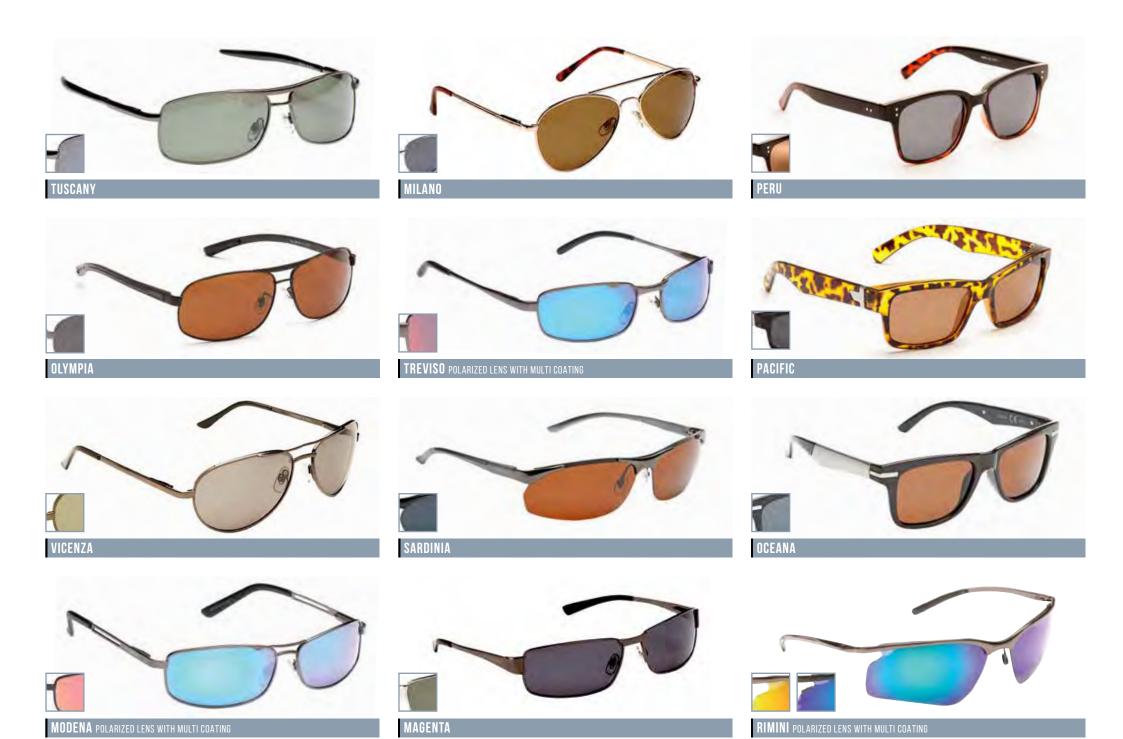

#### POLARIZED DRIVERS

Reliable and roadworthy. Genuine copper polarized lenses are perfect for driving and improve contrast.

STIRLING

CIRCUIT

ACCELERATE

MONTE CARLO

**POLE POSITION** 

POLARIZED NIGHT DRIVER