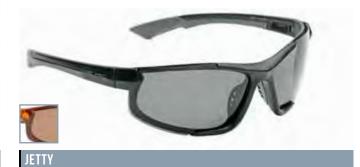

## POLARIZED SPORTS

ULTRA VIOLET Polarized GLARE BLOCKING

Enjoy fun and freedom with high performance sports styles. Genuine polarized lenses are suitable for all outdoor sports and activities.

CLEARWATER POLARIZED LENS WITH MULTI COATING

GRAYLING

BREAKWATER POLARIZED LENS WITH MULTI COATING

RESURGENCE

**CARP** GLARE BLOCKING SIDE SHIELDS

SUNSEEKER POLARIZED LENS WITH MULTI COATING

CHAMELEON

CROSSFIRE POLARIZED LENS WITH MULTI COATING

FLYER