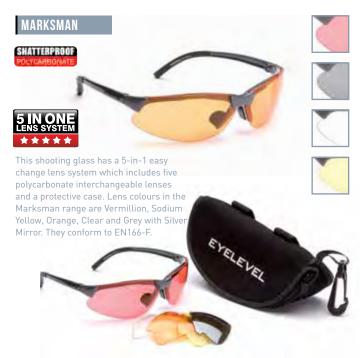

t reflecting off water for more relaxed vision.





CAPRI POLARIZED LENS WITH MULTI COATING



LAZIO



FERRARA









#### POLARIZED DRIVERS



Reliable and roadworthy. Genuine copper polarized lenses are perfect for driving and improve contrast.



STIRLING



CIRCUIT



ACCELERATE



MONTE CARLO



**POLE POSITION** 





POLARIZED NIGHT DRIVER

## DRIVERS



Take the fast route with sunglasses designed for driving day or night.





CRUISER



TOP GEAR



ROADSTER



RALLY



QUATTRO



DAYTONA



CHICANE



**GRAND PRIX** 



TURBO

#### **NIGHT DRIVERS**



Eyelevel night driving glasses feature lenses which make night vision more comfortable by helping reduce fatigue and eye strain caused by headlight glare.



NIGHT DRIVER 1







#### Shooting Glasses Set with Optical Insert







#### POLARIZED INTERCHANGEABLE SUNGLASSES













**AVENGER** 





















TURBINE



LIGHTNING



VELOCITY



PHOENIX











REGULAR



MEDIUM



**REGULAR SPORTS** 



MEDIUM SPORTS YELLOW



**REGULAR AMBER** 



**MEDIUM AMBER** 





POLARIZED NIGHT DRIVER

## **POLARIZED OVERGLASSES** Designed to fit on top of glasses and provide extra comfort and protection. The Polarized lens material provides sharper vision in any light condition and reduces glare. Each pair is supplied with a protective case. Slim dimensions: frame width 140mm Lens width 55mm, lens height 35mm Regular dimensions: frame width 140mm Lens width 60mm, lens height 45mm Medium dimensions: frame width 150mm Lens width 65mm, lens height 45mm





SP-1 LENS WIDTH 55MM, HEIGHT 40MM • ASSORTED IN POL