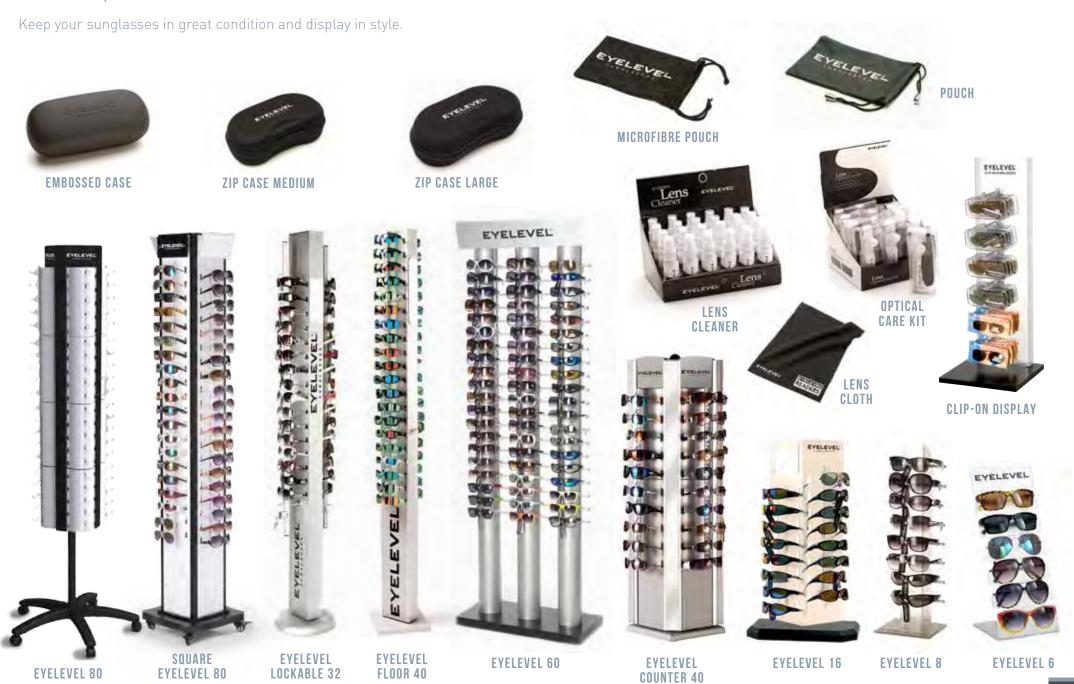

60mm, lens height 45mm Medium dimensions: frame width 150mm Lens width 65mm, lens height 45mm





SP-1 LENS WIDTH 55MM, HEIGHT 40MM • ASSORTED IN POLARIZED GREY & BROWN



SP-4 LENS WIDTH 52MM, HEIGHT 30MM • ASSORTED IN POLARIZED GREY & BROW



NH-6 LENS WIDTH 55MM, HEIGHT 47MM • ASSORTED IN POLARIZED GREY & BROWN



USA-1 LENS WIDTH 52MM, HEIGHT 35MM • ASSORTED IN POLARIZED GREY & BROWN



NH-7 LENS WIDTH 55MM, HEIGHT 40MM • ASSORTED IN POLARIZED GREY & BROWN



USA-2 LENS WIDTH 55MM, HEIGHT 47MM • ASSORTED IN POLARIZED GREY & BROWN





USA-3 LENS WIDTH 60MM, HEIGHT 38MM •ASSORTED IN POLARIZED GREY & BROWN

#### **RETAINERS**

Keep hold of your sunglasses with these stylish retainers. All are supplied on a header card for ease of display.



#### CASES, CARE PRODUCTS & DISPLAY STANDS



# SUNGLASSES

COLVIN INTERNATIONAL LTD

D2 EUROPA PARK, STONECLOUGH ROAD, RADCLIFFE, MANCHESTER M26 1GG ENGLAND

T: **01204 864 874** | F: 01204 864 875

info@eyelevel-uk.com | www. eyelevel-uk.com

EYELEVEL SUNGLASSES IS A DIVISION OF COLVIN INTERNATIONAL LTD