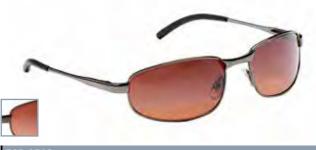

## DRIVERS

Take the fast route with sunglasses designed for driving day or night.

CRUISER

TOP GEAR

ROADSTER

RALLY

QUATTRO

DAYTONA