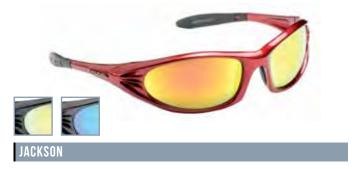

## POLARIZED SPORTS

ULTRA VIOLET Polarized GLARE BLOCKING

Enjoy fun and freedom with high performance sports styles. Genuine polarized lenses are suitable for all outdoor sports and activities.

CLEARWATER POLARIZED LENS WITH MULTI COATING

ZANDER

FISHERMAN GLARE BLOCKING SIDE SHIELDS

ACTION POLARIZED LENS WITH MULTI COATING

MARITIME POLARIZED LENS WITH MULTI COATING

DYNAMIC POLARIZED LENS WITH MULTI COATING

CORAL POLARIZED LENS WITH MULTI COATING