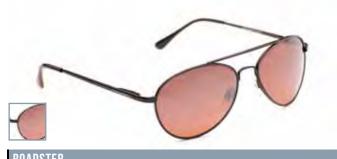

## DRIVERS

Take the fast route with sunglasses designed for driving day or night.

CRUISER

TOP GEAR

ROADSTER

RALLY

QUATTRO

DAYTONA