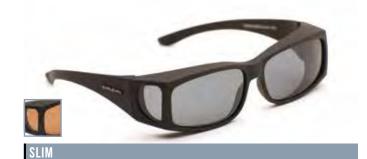

## **POLARIZED OVERGLASSES** Designed to fit on top of glasses and provide extra comfort and protection. The Polarized lens material provides sharper vision in any light condition and reduces glare. Each pair is supplied with a protective case. Slim dimensions: frame width 140mm Lens width 55mm, lens height 35mm Regular dimensions: frame width 140mm Lens width 60mm, lens height 45mm Medium dimensions: frame width 150mm Lens width 65mm, lens height 45mm