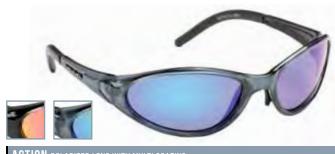

ZANDER

FISHERMAN GLARE BLOCKING SIDE SHIELDS

ACTION POLARIZED LENS WITH MULTI COATING

MARITIME POLARIZED LENS WITH MULTI COATING

DYNAMIC POLARIZED LENS WITH MULTI COATING

CORAL POLARIZED LENS WITH MULTI COATING