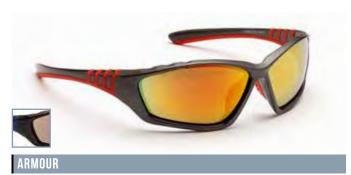

Sunglasses provide vital protective eyewear and Eyelevel products offer invaluable assistance to face that sporting challenge. Whether fishing, golfing, climbing, biking, shooting or enjoying snow sports you'll feel safe and comfortable. You'll also look the part, giving that all-important confidence to achieve peak performance. Our essential range of products is extensive. So too is our knowledge and experience to guarantee you choose sunglasses to suit your style.

All Eyelevel polarized sunglasses, overglasses and clip-ons have genuine polarized lens which provide sharper vision in any light condition. This enhances visibility and reduces glare. In addition, they allow you to see below the surface of the water which is essential for fishing and sailing. Polarized lenses are available in six different colours and offer the following benefits: