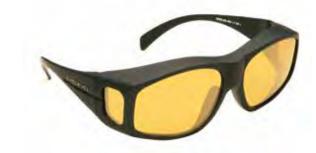

## **POLARIZED OVERGLASSES** Designed to fit on top of glasses and provide extra comfort and protection. The Polarized lens material provides sharper vision in any light condition and reduces glare. Each pair is supplied with a protective case. Slim dimensions: frame width 140mm Lens width 55mm, lens height 35mm Regular dimensions: frame width 140mm Lens width 60mm, lens height 45mm Medium dimensions: frame width 150mm Lens width 65mm, lens height 45mm