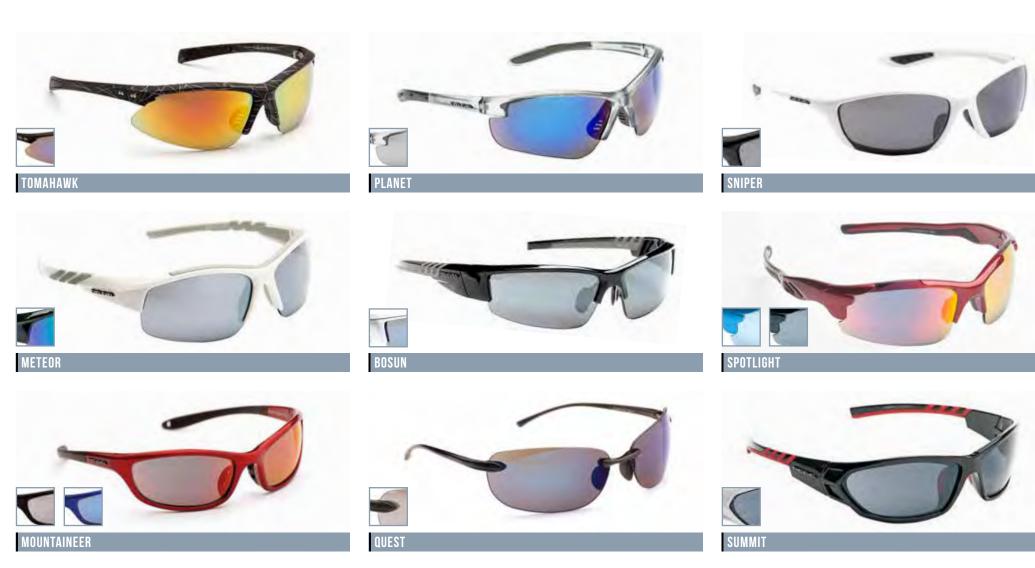

Sunglasses provide vital protective eyewear and Eyelevel products offer invaluable assistance to face that sporting challenge. Whether fishing, golfing, climbing, biking, shooting or enjoying snow sports you'll feel safe and comfortable. You'll also look the part, giving that all-important confidence to achieve peak performance. Our essential range of products is extensive. So too is our knowledge and experience to guarantee you choose sunglasses to suit your style.

All Eyelevel polarized sunglasses, overglasses and clip-ons have genuine polarized lens which provide sharper vision in any light condition. This enhances visibility and reduces glare. In addition, they allow you to see below the surface of the water which is essential for fishing and sailing. Polarized lenses are available in six different colours and offer the following benefits: