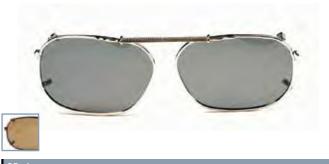

All Eyelevel polarized sunglasses, overglasses and clip-ons have genuine polarized lens which provide sharper vision in any light condition. This enhances visibility and reduces glare. In addition, they allow you to see below the surface of the water which is essential for fishing and sailing. Polarized lenses are available in six different colours and offer the following benefits: