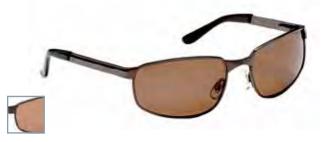

#### POLARIZED DRIVERS

Reliable and roadworthy. Genuine copper polarized lenses are perfect for driving and improve contrast.

STIRLING

CIRCUIT

ACCELERATE

MONTE CARLO

**POLE POSITION** 

POLARIZED NIGHT DRIVER