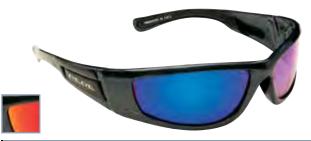

## POLARIZED SPORTS

ULTRA VIOLET Polarized GLARE BLOCKING

Enjoy fun and freedom with high performance sports styles. Genuine polarized lenses are suitable for all outdoor sports and activities.

CLEARWATER POLARIZED LENS WITH MULTI COATING

ZANDER

FISHERMAN GLARE BLOCKING SIDE SHIELDS

ACTION POLARIZED LENS WITH MULTI COATING

MARITIME POLARIZED LENS WITH MULTI COATING

DYNAMIC POLARIZED LENS WITH MULTI COATING

CORAL POLARIZED LENS WITH MULTI COATING