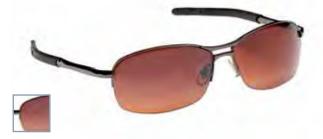

## DRIVERS

Take the fast route with sunglasses designed for driving day or night.

CRUISER

TOP GEAR

ROADSTER

RALLY

QUATTRO

DAYTONA