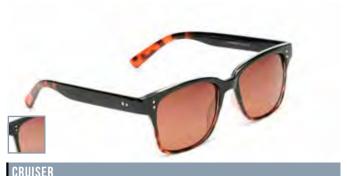

## DRIVERS

Take the fast route with sunglasses designed for driving day or night.

CRUISER

TOP GEAR

ROADSTER

RALLY

QUATTRO

DAYTONA