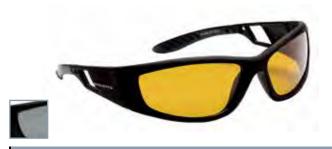

## POLARIZED SPORTS

ULTRA VIOLET Polarized GLARE BLOCKING

Enjoy fun and freedom with high performance sports styles. Genuine polarized lenses are suitable for all outdoor sports and activities.

CLEARWATER POLARIZED LENS WITH MULTI COATING

GRAYLING

BREAKWATER POLARIZED LENS WITH MULTI COATING

RESURGENCE

**CARP** GLARE BLOCKING SIDE SHIELDS

SUNSEEKER POLARIZED LENS WITH MULTI COATING

CHAMELEON

CROSSFIRE POLARIZED LENS WITH MULTI COATING

FLYER