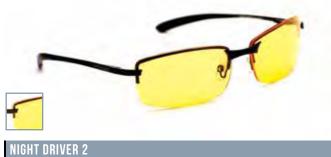

#### **NIGHT DRIVERS**

Eyelevel night driving glasses feature lenses which make night vision more comfortable by helping reduce fatigue and eye strain caused by headlight glare.

NIGHT DRIVER 1