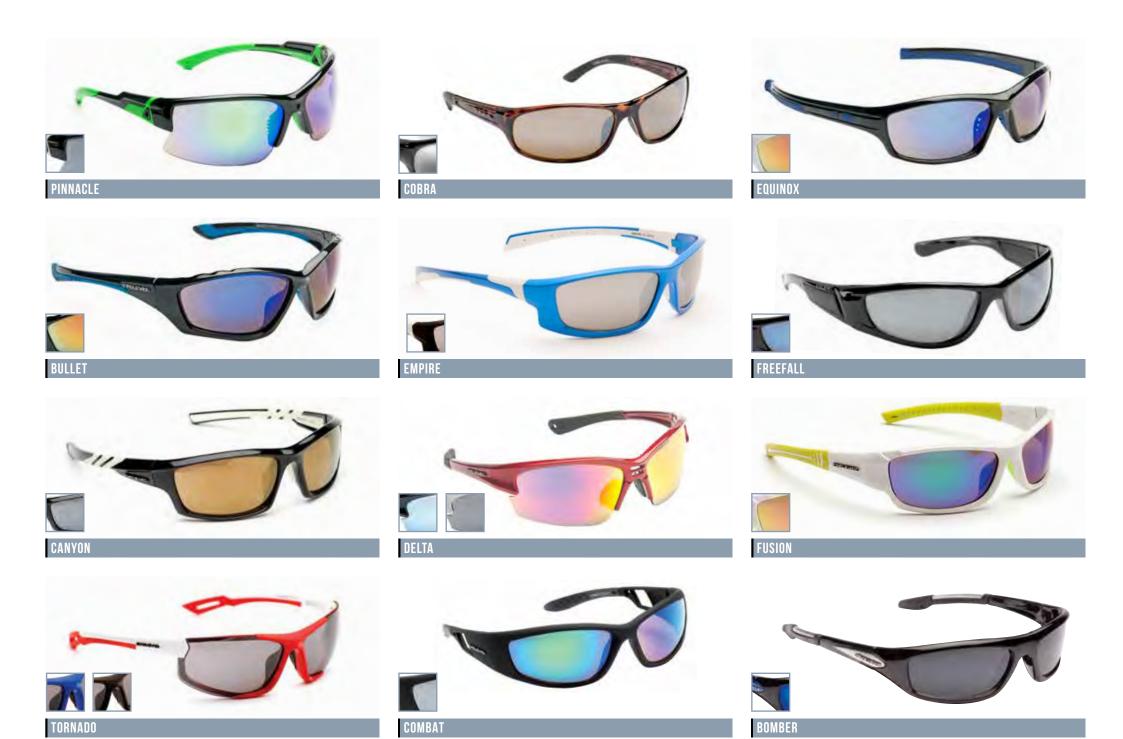

Sunglasses provide vital protective eyewear and Eyelevel products offer invaluable assistance to face that sporting challenge. Whether fishing, golfing, climbing, biking, shooting or enjoying snow sports you'll feel safe and comfortable. You'll also look the part, giving that all-important confidence to achieve peak performance. Our essential range of products is extensive. So too is our knowledge and experience to guarantee you choose sunglasses to suit your style.

All Eyelevel polarized sunglasses, overglasses and clip-ons have genuine polarized lens which provide sharper vision in any light condition. This enhances visibility and reduces glare. In addition, they allow you to see below the surface of the water which is essential for fishing and sailing. Polarized lenses are available in six different colours and offer the following benefits: