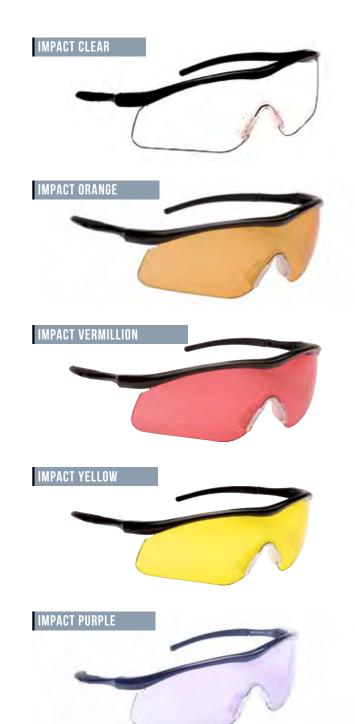

reflecting off water for more relaxed vision.





CAPRI POLARIZED LENS WITH MULTI COATING



LAZIO



FERRARA









#### POLARIZED DRIVERS



Reliable and roadworthy. Genuine copper polarized lenses are perfect for driving and improve contrast.



STIRLING



CIRCUIT



ACCELERATE



MONTE CARLO



**POLE POSITION** 





POLARIZED NIGHT DRIVER

## DRIVERS



Take the fast route with sunglasses designed for driving day or night.





CRUISER



TOP GEAR



ROADSTER



RALLY



QUATTRO



DAYTONA



CHICANE



**GRAND PRIX** 



TURBO

#### **NIGHT DRIVERS**



Eyelevel night driving glasses feature lenses which make night vision more comfortable by helping reduce fatigue and eye strain caused by headlight glare.



NIGHT DRIVER 1







#### Shooting Glasses Set with Optical Insert







#### POLARIZED INTERCHANGEABLE SUNGLASSES













**AVENGER** 





















TURBINE



LIGHTNING



VELOCITY



PHOENIX











REGULAR



MEDIUM



**REGULAR SPORTS** 



MEDIUM SPORTS YELLOW



**REGULAR AMBER** 



**MEDIUM AMBER** 





POLARIZED NIGHT DRIVER

## **POLARIZED OVERGLASSES** Designed to fit on top of glasses and provide extra comfort and protection. The Polarized lens material provides sharper vision in any light condition and reduces glare. Each pair is supplied with a protective case. Slim dimensions: frame width 140mm Lens width 55mm, lens height 35mm Regular dimensions: frame width 140mm Lens width 60mm, lens height 45mm Medium dimensions: frame width 150mm Lens width 65mm, lens height 45mm





SP-1 LENS WIDTH 55MM, HEIGHT 40MM • ASSORTED IN POLAR