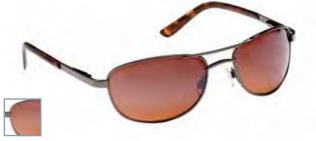

## DRIVERS

Take the fast route with sunglasses designed for driving day or night.

CRUISER

TOP GEAR

ROADSTER

RALLY

QUATTRO

DAYTONA