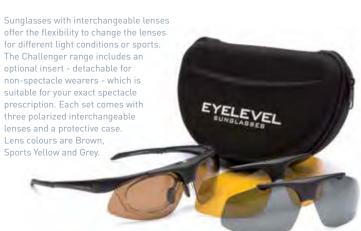

#### POLARIZED INTERCHANGEABLE SUNGLASSES

**AVENGER** 

TURBINE

LIGHTNING

VELOCITY

PHOENIX

REGULAR

MEDIUM