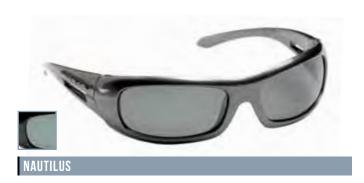

## POLARIZED SPORTS

ULTRA VIOLET Polarized GLARE BLOCKING

Enjoy fun and freedom with high performance sports styles. Genuine polarized lenses are suitable for all outdoor sports and activities.

CLEARWATER POLARIZED LENS WITH MULTI COATING

GRAYLING

BREAKWATER POLARIZED LENS WITH MULTI COATING

RESURGENCE

**CARP** GLARE BLOCKING SIDE SHIELDS

SUNSEEKER POLARIZED LENS WITH MULTI COATING

CHAMELEON

CROSSFIRE POLARIZED LENS WITH MULTI COATING

FLYER