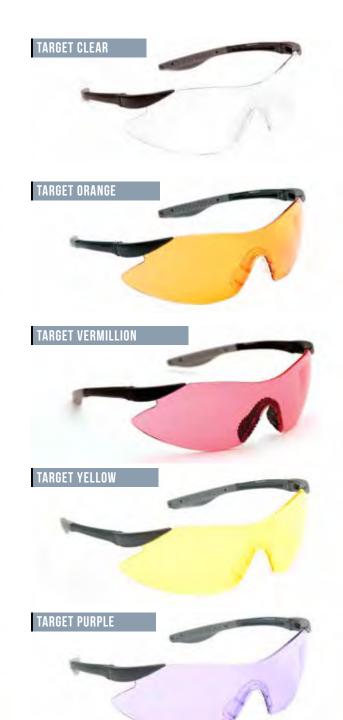

flecting off water for more relaxed vision.





CAPRI POLARIZED LENS WITH MULTI COATING



LAZIO



FERRARA









#### POLARIZED DRIVERS



Reliable and roadworthy. Genuine copper polarized lenses are perfect for driving and improve contrast.



STIRLING



CIRCUIT



ACCELERATE



MONTE CARLO



**POLE POSITION** 





POLARIZED NIGHT DRIVER

## DRIVERS



Take the fast route with sunglasses designed for driving day or night.





CRUISER



TOP GEAR



ROADSTER



RALLY



QUATTRO



DAYTONA



CHICANE



**GRAND PRIX** 



TURBO

#### **NIGHT DRIVERS**



Eyelevel night driving glasses feature lenses which make night vision more comfortable by helping reduce fatigue and eye strain caused by headlight glare.



NIGHT DRIVER 1







#### Shooting Glasses Set with Optical Insert







#### POLARIZED INTERCHANGEABLE SUNGLASSES













**AVENGER** 





















TURBINE



LIGHTNING



VELOCITY



PHOENIX











REGULAR



MEDIUM



**REGULAR SPORTS** 



MEDIUM SPORTS YELLOW



**REGULAR AMBER** 



**MEDIUM AMBER** 





POLARIZED NIGHT DRIVER

## **POLARIZED OVERGLASSES** Designed to fit on top of glasses and provide extra comfort and protection. The Polarized lens material provides sharper vision in any light condition and reduces glare. Each pair is supplied with a protective case. Slim dimensions: frame width 140mm Lens width 55mm, lens height 35mm Regular dimensions: frame width 140mm Lens width 60mm, lens height 45mm Medium dimensions: frame width 150mm Lens width 65mm, lens height 45mm





SP-1 LENS WIDTH 55MM, HEIGHT 40MM • ASSORTED IN POLARIZ