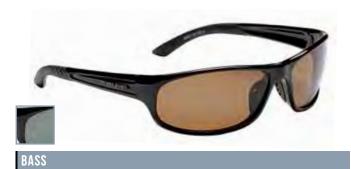

ZANDER

FISHERMAN GLARE BLOCKING SIDE SHIELDS

ACTION POLARIZED LENS WITH MULTI COATING

MARITIME POLARIZED LENS WITH MULTI COATING

DYNAMIC POLARIZED LENS WITH MULTI COATING

CORAL POLARIZED LENS WITH MULTI COATING