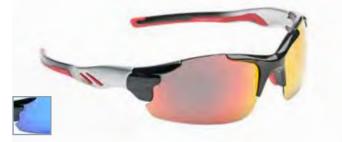

## POLARIZED SPORTS

ULTRA VIOLET Polarized GLARE BLOCKING

Enjoy fun and freedom with high performance sports styles. Genuine polarized lenses are suitable for all outdoor sports and activities.

CLEARWATER POLARIZED LENS WITH MULTI COATING

GRAYLING

BREAKWATER POLARIZED LENS WITH MULTI COATING

RESURGENCE

**CARP** GLARE BLOCKING SIDE SHIELDS

SUNSEEKER POLARIZED LENS WITH MULTI COATING

CHAMELEON

CROSSFIRE POLARIZED LENS WITH MULTI COATING

FLYER