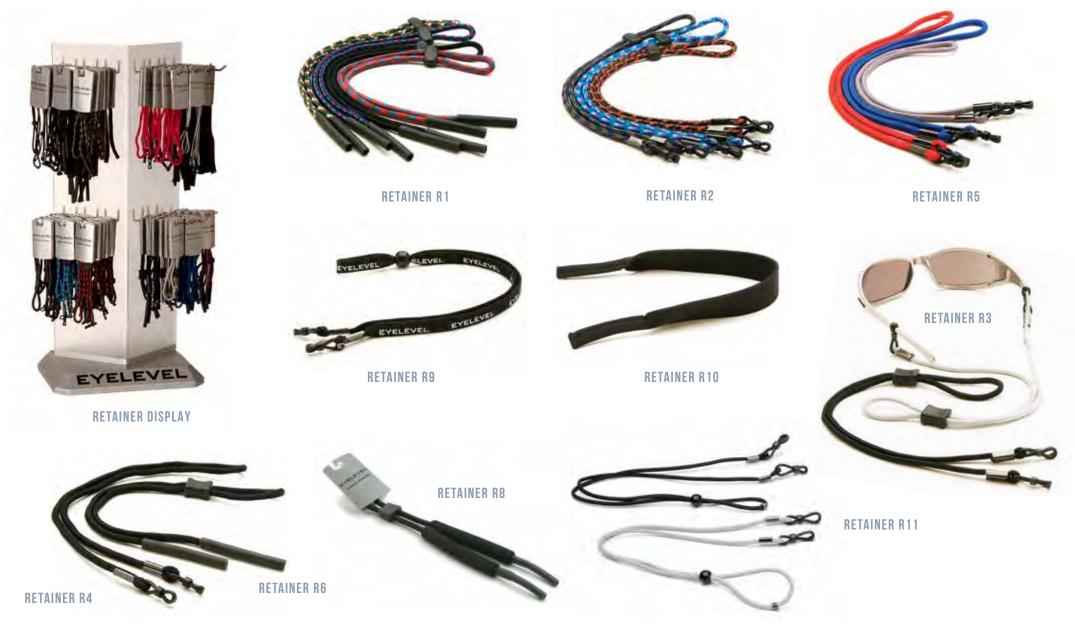

#### **RETAINERS**

Keep hold of your sunglasses with these stylish retainers. All are supplied on a header card for ease of display.