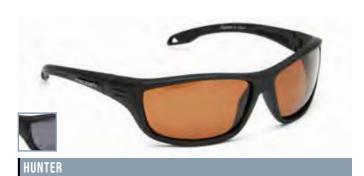

ZANDER

FISHERMAN GLARE BLOCKING SIDE SHIELDS

ACTION POLARIZED LENS WITH MULTI COATING

MARITIME POLARIZED LENS WITH MULTI COATING

DYNAMIC POLARIZED LENS WITH MULTI COATING

CORAL POLARIZED LENS WITH MULTI COATING