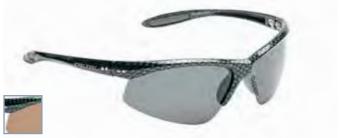

## POLARIZED SPORTS

ULTRA VIOLET Polarized GLARE BLOCKING

Enjoy fun and freedom with high performance sports styles. Genuine polarized lenses are suitable for all outdoor sports and activities.

CLEARWATER POLARIZED LENS WITH MULTI COATING

GRAYLING

BREAKWATER POLARIZED LENS WITH MULTI COATING

RESURGENCE

**CARP** GLARE BLOCKING SIDE SHIELDS

SUNSEEKER POLARIZED LENS WITH MULTI COATING

CHAMELEON

CROSSFIRE POLARIZED LENS WITH MULTI COATING

FLYER