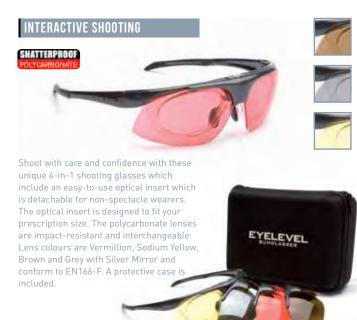

olarized lens materials block out glare from light reflecting off water for more relaxed vision.





CAPRI POLARIZED LENS WITH MULTI COATING



LAZIO



FERRARA









#### POLARIZED DRIVERS



Reliable and roadworthy. Genuine copper polarized lenses are perfect for driving and improve contrast.



STIRLING



CIRCUIT



ACCELERATE



MONTE CARLO



**POLE POSITION** 





POLARIZED NIGHT DRIVER

## DRIVERS



Take the fast route with sunglasses designed for driving day or night.





CRUISER



TOP GEAR



ROADSTER



RALLY



QUATTRO



DAYTONA



CHICANE



**GRAND PRIX** 



TURBO

#### **NIGHT DRIVERS**



Eyelevel night driving glasses feature lenses which make night vision more comfortable by helping reduce fatigue and eye strain caused by headlight glare.



NIGHT DRIVER 1







#### Shooting Glasses Set with Optical Insert







#### POLARIZED INTERCHANGEABLE SUNGLASSES













**AVENGER** 





















TURBINE



LIGHTNING



VELOCITY



PHOENIX











REGULAR



MEDIUM



**REGULAR SPORTS** 



MEDIUM SPORTS YELLOW



**REGULAR AMBER** 



**MEDIUM AMBER** 





POLARIZED NIGHT DRIVER

## **POLARIZED OVERGLASSES** Designed to fit on top of glasses and provide extra comfort and protection. The Polarized lens material provides sharper vision in any light condition and reduces glare. Each pair is supplied with a protective case. Slim dimensions: frame width 140mm Lens width 55mm, lens height 35mm Regular dimensions: frame width 140mm Lens width 60mm, lens height 45mm Medium dimensions: frame width 150mm Lens width 65mm, lens height 45mm





SP