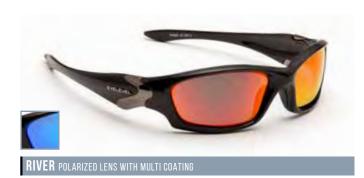

ZANDER

FISHERMAN GLARE BLOCKING SIDE SHIELDS

ACTION POLARIZED LENS WITH MULTI COATING

MARITIME POLARIZED LENS WITH MULTI COATING

DYNAMIC POLARIZED LENS WITH MULTI COATING

CORAL POLARIZED LENS WITH MULTI COATING