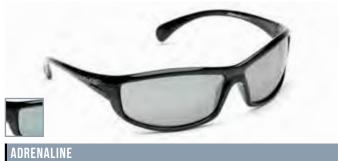

## POLARIZED SPORTS

ULTRA VIOLET Polarized GLARE BLOCKING

Enjoy fun and freedom with high performance sports styles. Genuine polarized lenses are suitable for all outdoor sports and activities.

CLEARWATER POLARIZED LENS WITH MULTI COATING

GRAYLING

BREAKWATER POLARIZED LENS WITH MULTI COATING

RESURGENCE

**CARP** GLARE BLOCKING SIDE SHIELDS

SUNSEEKER POLARIZED LENS WITH MULTI COATING

CHAMELEON

CROSSFIRE POLARIZED LENS WITH MULTI COATING

FLYER