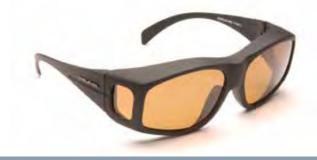

## **POLARIZED OVERGLASSES** Designed to fit on top of glasses and provide extra comfort and protection. The Polarized lens material provides sharper vision in any light condition and reduces glare. Each pair is supplied with a protective case. Slim dimensions: frame width 140mm Lens width 55mm, lens height 35mm Regular dimensions: frame width 140mm Lens width 60mm, lens height 45mm Medium dimensions: frame width 150mm Lens width 65mm, lens height 45mm